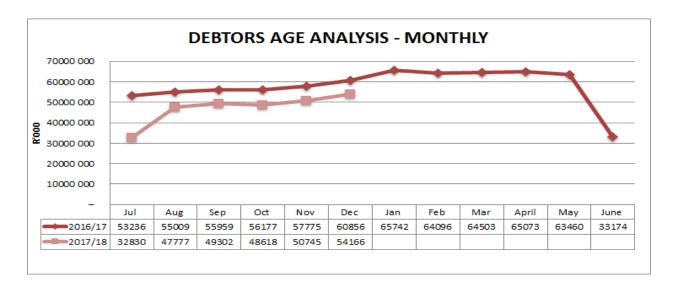

The debtors' age analysis is graphically presented below.

The initial graph compares debtors' age analysis for 2016/17 financial year and 2017/18 (as at end of December 2017) whilst the latter shows monthly movement of debtors for both the current financial year and the 2016/17 financial year.

The debtors book is materially less than the 2016/17 monthly figures and this is attributed to debtors write off done at end of 2016/17 financial year. The debtor's amount increased significantly for the first quarter and slight downhill for October and increased for December.