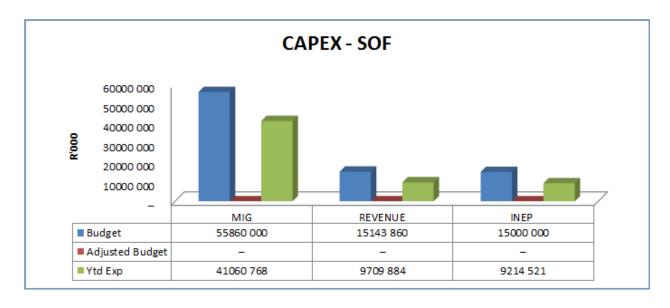

The above graph shows the components of sources of finance for capital budget. Of the total capital budget of R86, 004 million, R55, 860 million is funded from Municipal Infrastructure grant, R15, 000 million from INEP and R 15, 144 million from own revenue and the spending per source of finance is presented in the above graph.