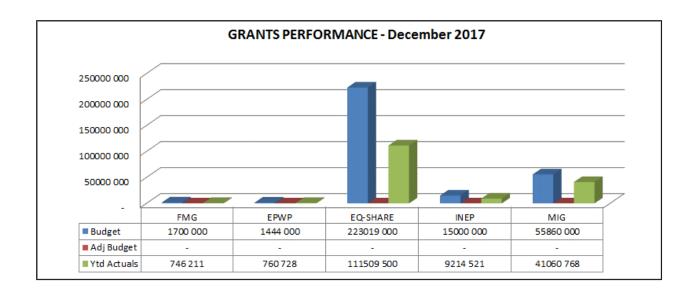

An amount of R24, 928 million has been spent on grants during the month of December 2017 and the year to date actuals is R163, 292 million whilst the year to date budget amounts to R 146, 664 million and this results in overspending variance of R16, 628 that translates to 11%. Of the total spending amounting to R163, 292 million, R113, 016 million is spent on operational grants whilst R50, 275 million is spent of capital grants.

The above graph depicts the gazetted and budgeted amounts for all the grants and the expenditure thereof as at end of December 2017. The grants expenditure is shown below in percentages:

- Financial Management Grant 43, 89%
- Expanded Public Work Programme 52, 68%
- Equitable Share 50, 00%
- Municipal Infrastructure Grant 73, 51%
- Integrated National Electrification Grant 61, 43%