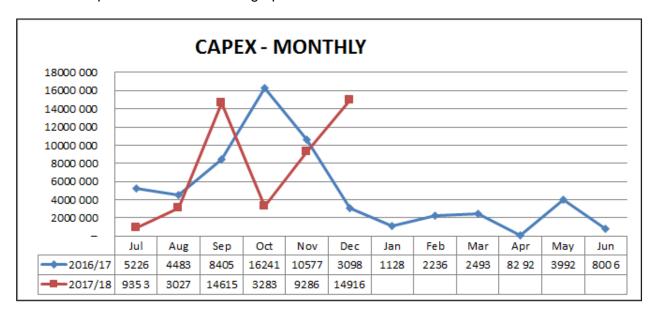

The above graph compares the 2016/17 and 2017/18 monthly capital expenditure performance. The graph shows performance and/or spending improvement pattern for first quarter and significant decline and the beginning of the second quarter then a significant uphill at November and December when comparing the 2017/18 and 2016/17 results.