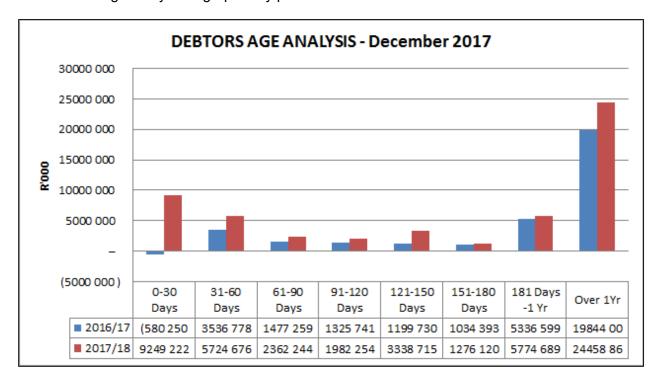

Supporting table SC3 provides a breakdown of the debtors. The outstanding debtors as at end of DECEMBER amount to R54, 166 million. The debtors' book is made up as follows:

- Rates 44%
- Electricity 24%
- Rental 2%
- Refuse removal 9%
- Interest on Debtors 25%
- Other -4%

The debtors' age analysis is graphically presented below.

The initial graph compares debtors' age analysis for 2016/17 financial year and 2017/18 (as at end of December 2017) whilst the latter shows monthly movement of debtors for both the current financial year and the 2016/17 financial year.